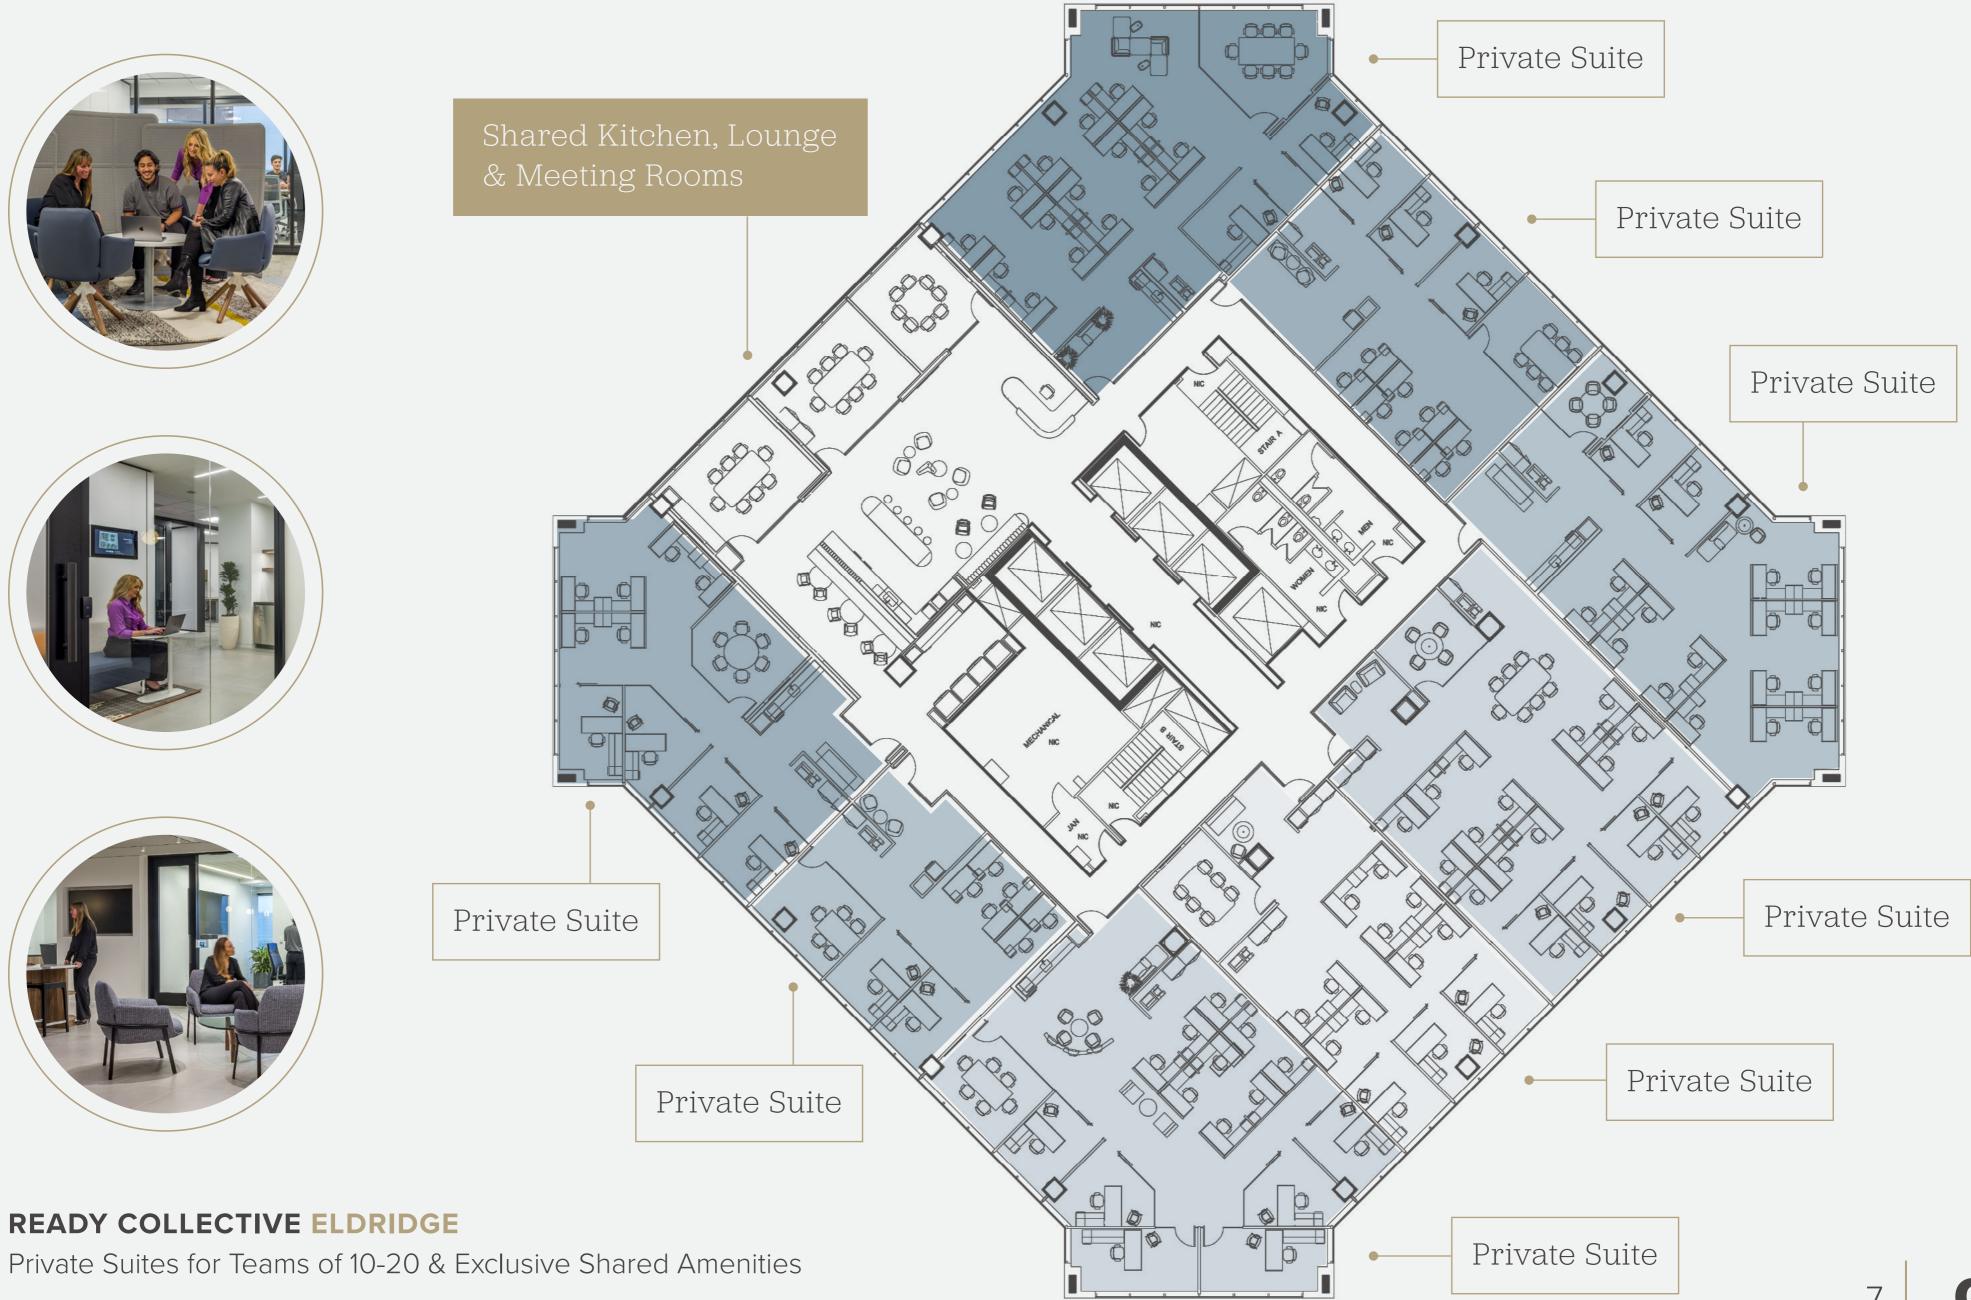

# Get going. Get growing.

**READY COLLECTIVE** provides highly amenitized communal space with dedicated suites for an enhanced professional footprint.

Our all-inclusive, monthly to yearly pricing offers flexibility, simplicity and predictability for start-ups & small businesses.

#### Private Suites

Fully built-out and furnished,
WiFi connected suites with
immediate occupancy and
24-hour access.

#### Exclusive Amenities

Exclusive on-floor amenities featuring meeting rooms, lounges, coffee bars, and kitchen facilities.

### What's included?

With *Ready Collective*, just bring your computer – everything else is ready to go.