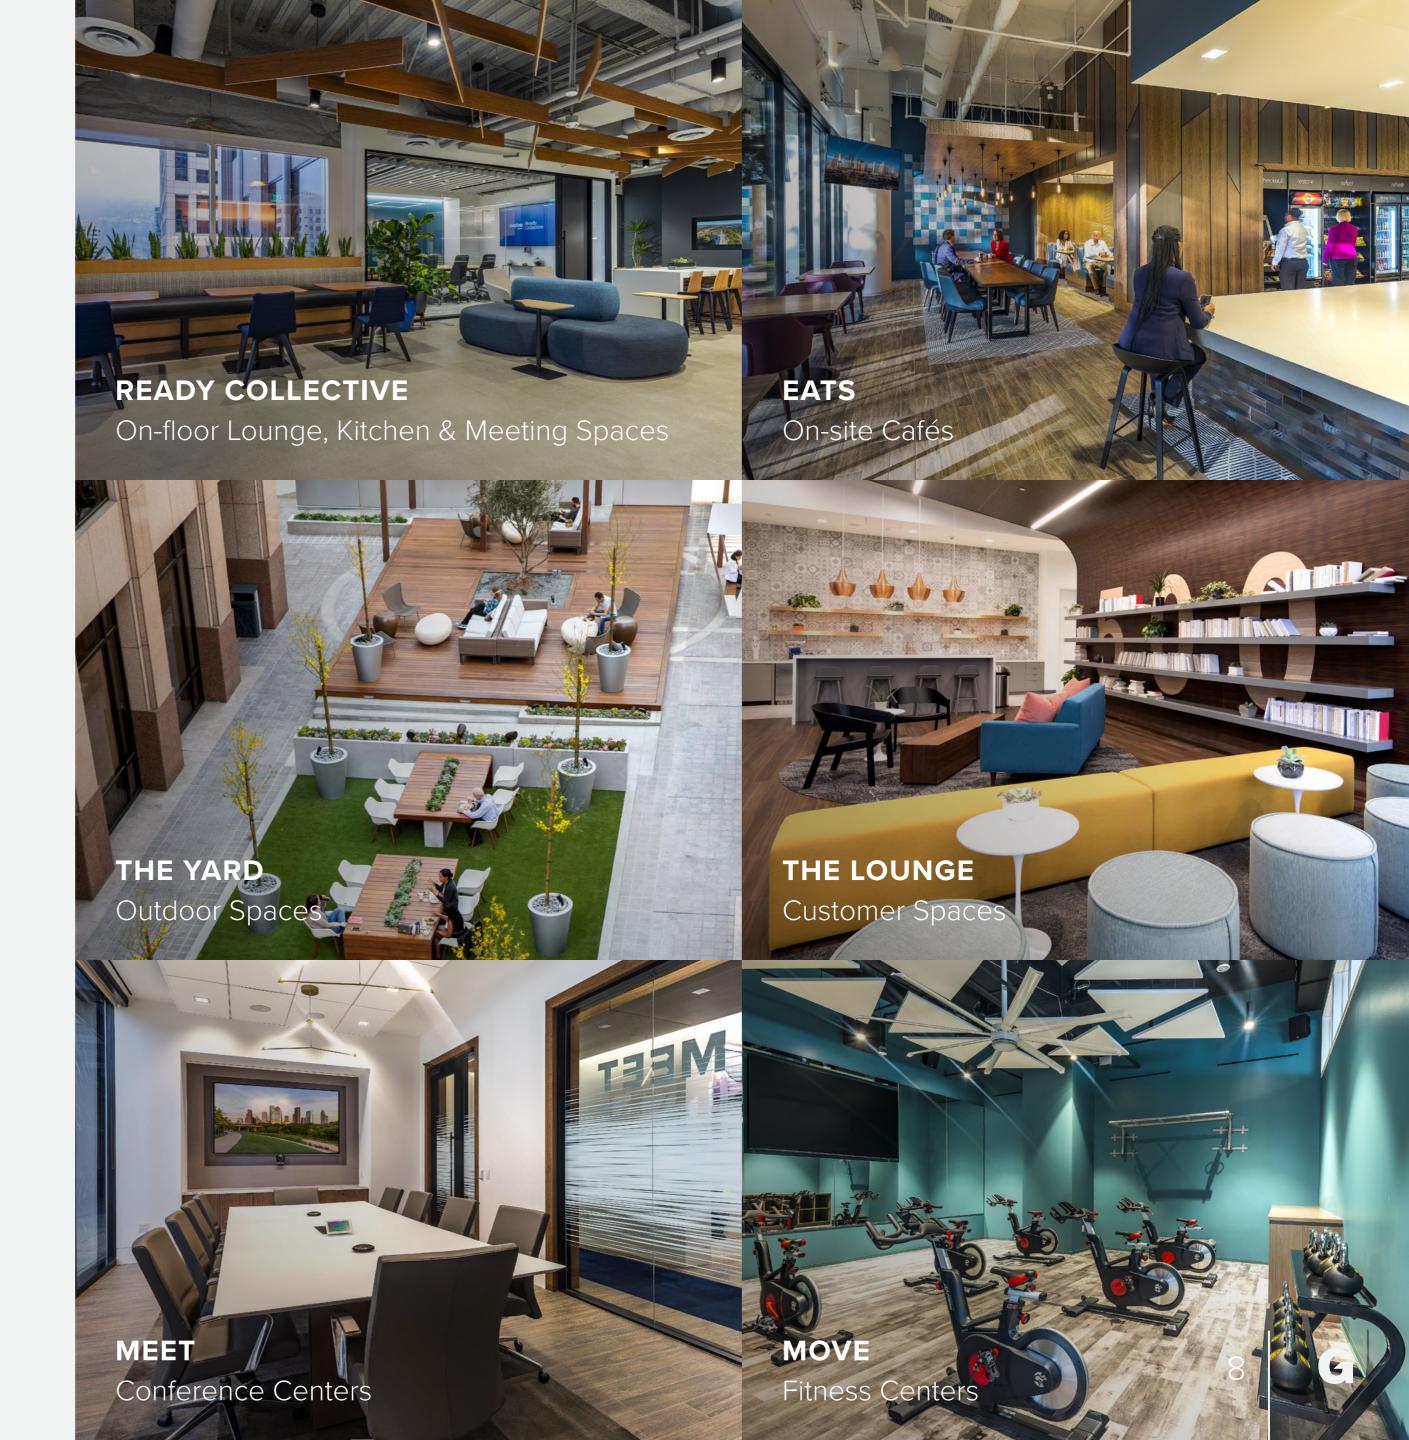

#### Exclusive Amenities

Exclusive on-floor amenities featuring meeting rooms, lounges, coffee bars, and kitchen facilities.

### Ready Collective Perks

Exclusive
On-floor Amenities

Private Suites w/ Movable Walls

Flexible Monthly to Yearly Lease Terms

Tech Enabled Meeting Rooms

Ready Collective Lounge Areas

Fully Furnished by Haworth

5x5 Telecom Ready

Ready Collective Kitchen

Coffee & Bevi Water

Wellness Room at Select Locations

Granite Property

Experience Team

Less Paperwork Express Leases

Access to Building Amenities

Clean Air Technology

Building-wide Community Events

READY COLLECTIVE SHARED SPACE

@TheBrand, SoCal