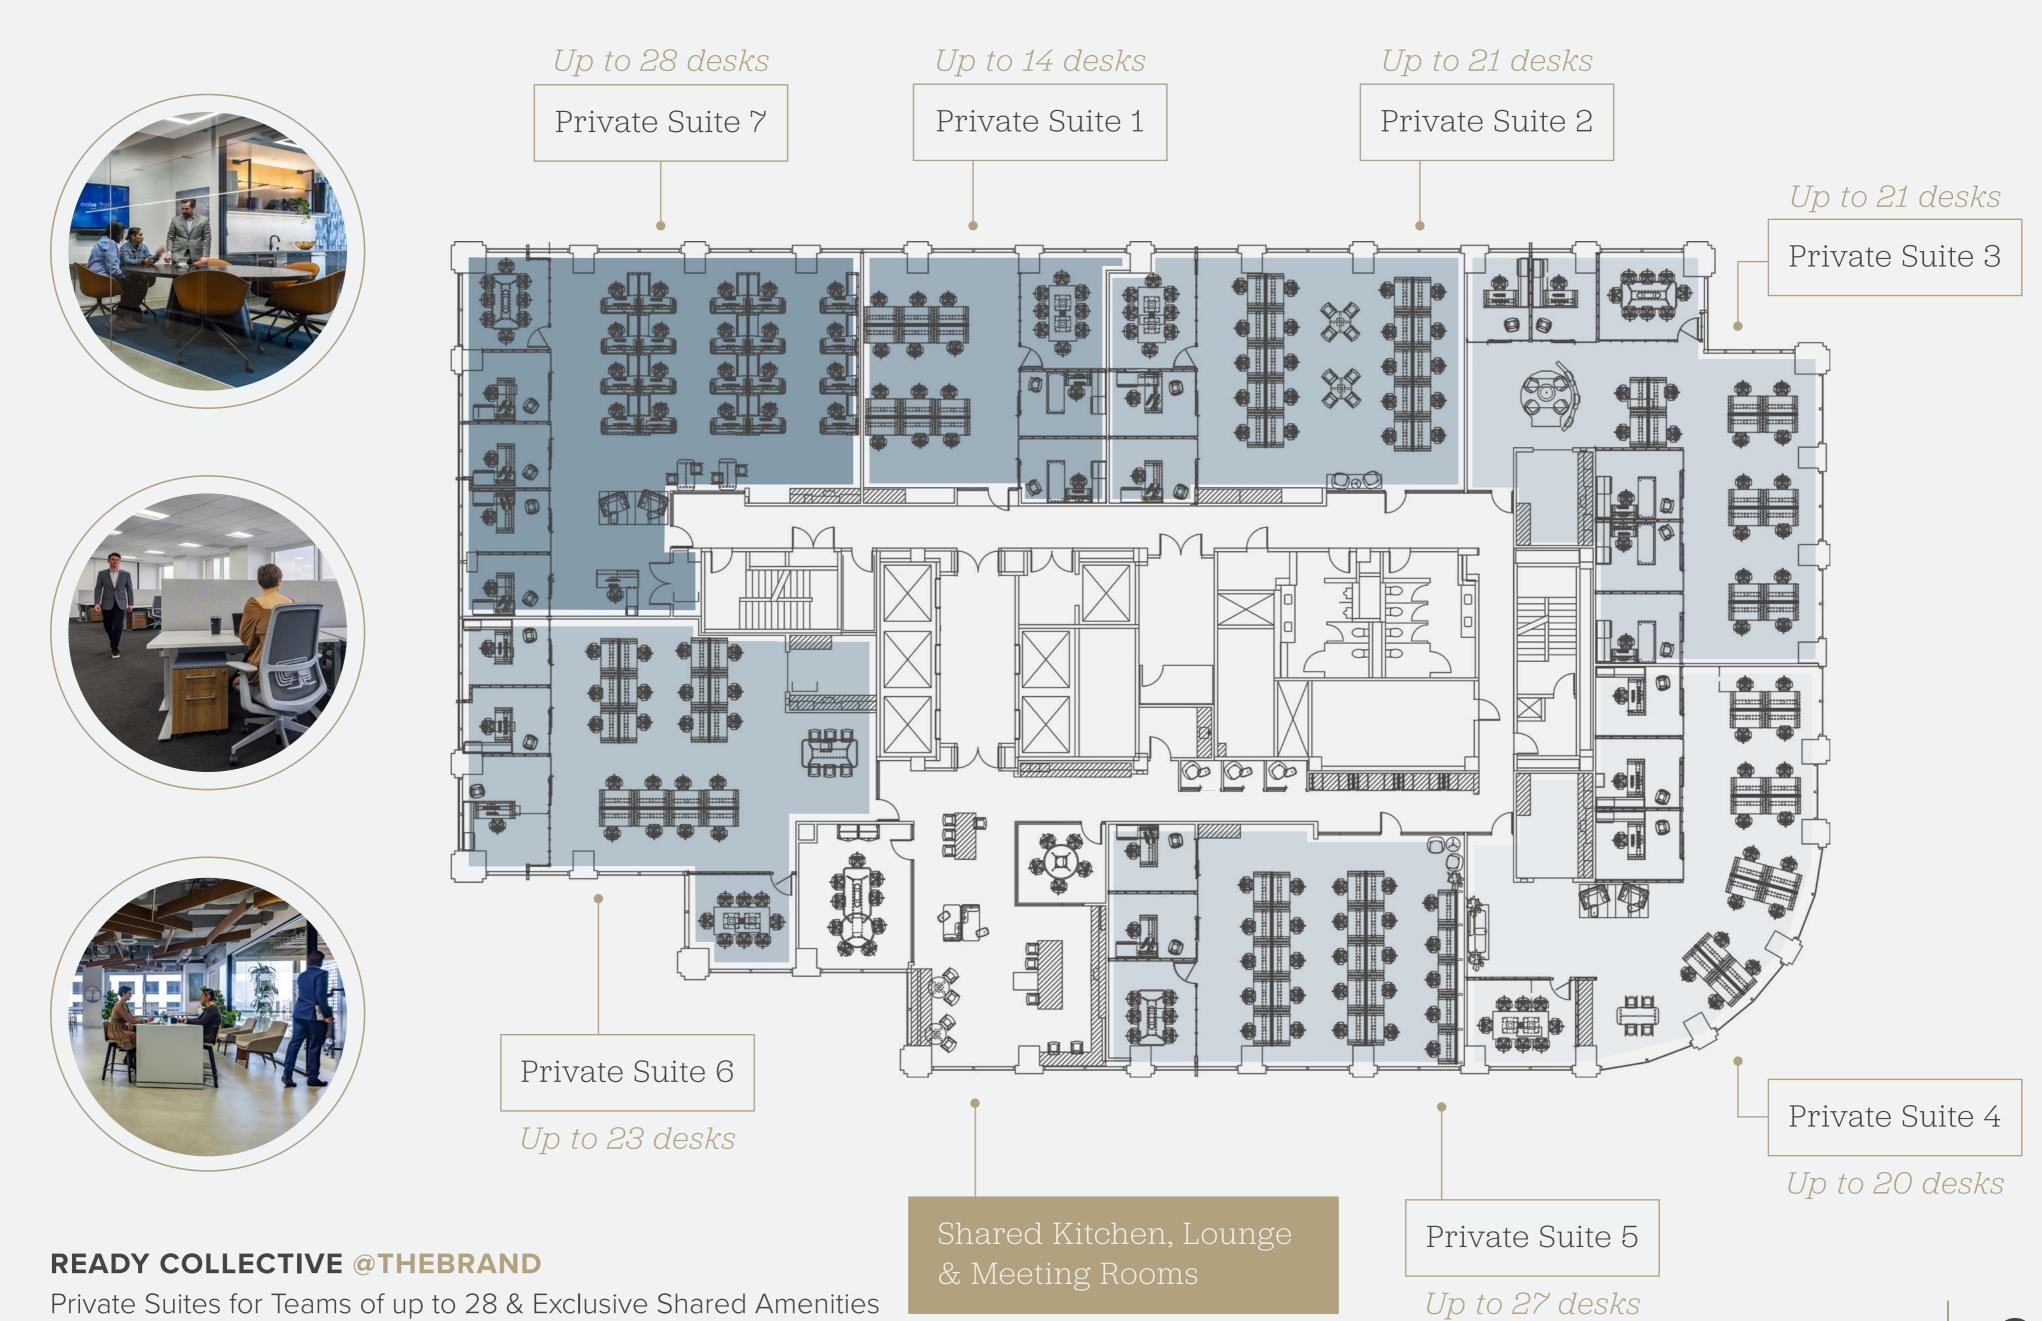

#### Private Suites

Fully built-out and furnished,
WiFi connected suites with
immediate occupancy and
24-hour access.

#### Exclusive Amenities

Exclusive on-floor amenities featuring meeting rooms, lounges, coffee bars, and kitchen facilities.

### What's included?

With *Ready Collective*, just bring your computer – everything else is ready to go.