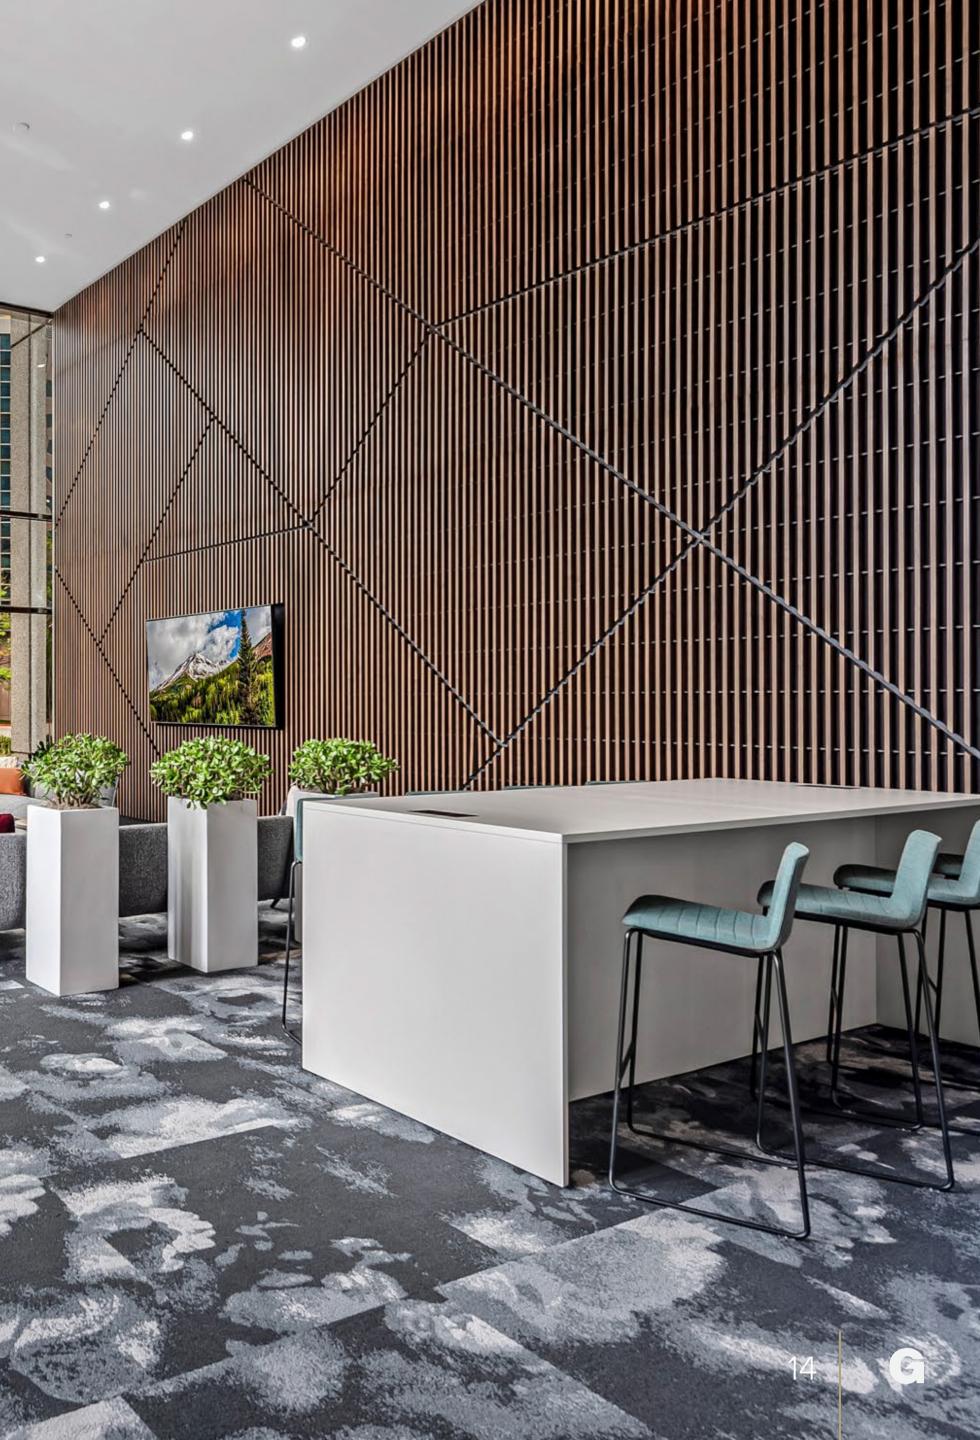

#### Ready Collective

Ready Collective provides highly amenitized communal space with dedicated suites for an enhanced professional footprint. Enjoy exclusive on-floor amenities within the space such as meeting rooms, collaborative areas, coffee bars, or kitchen facilities. Each private suite comes fully built-out, furnished, and WiFi connected for immediate occupancy.