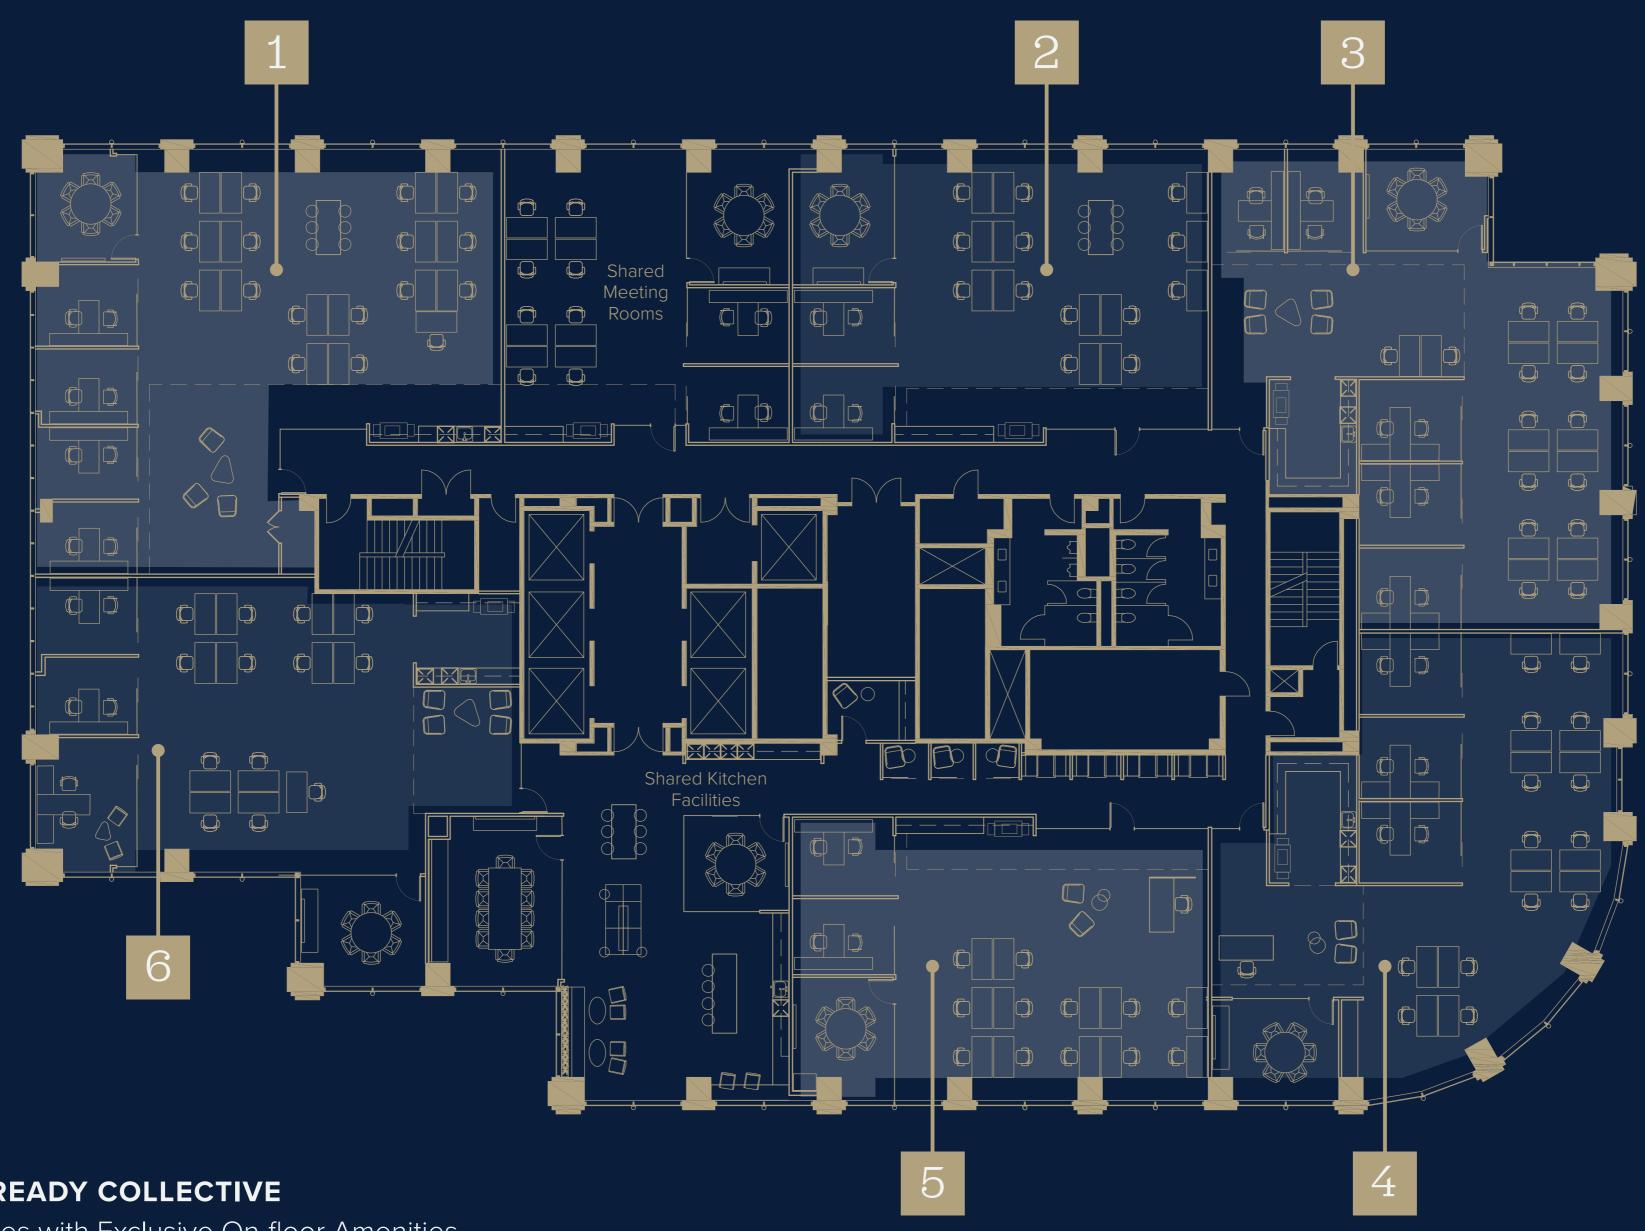

#### Ready Collective

Ready Collective provides highly amenitized communal space with dedicated suites for an enhanced professional footprint. Enjoy exclusive on-floor amenities within the space such as meeting rooms, collaborative areas, coffee bars, or kitchen facilities. Each private suite comes fully built-out, furnished, and WiFi connected for immediate occupancy.

#### **SAMPLE READY COLLECTIVE**

Private Suites with Exclusive On-floor Amenities

10

THE YARD ROOFTOP TERRACE

Midtown Union, Atlanta

M

**GRANITE'S ON-DEMAND** "G.O." program provides our customers with additional workspace options designed for ultimate collaboration, comfort, connectivity and consistency in every location across our national network of offices. Whether you are looking for remote office options for employees, a fitness center while on the road, or a furniture layout for your corporate HQ, G.O. is the solution for you!