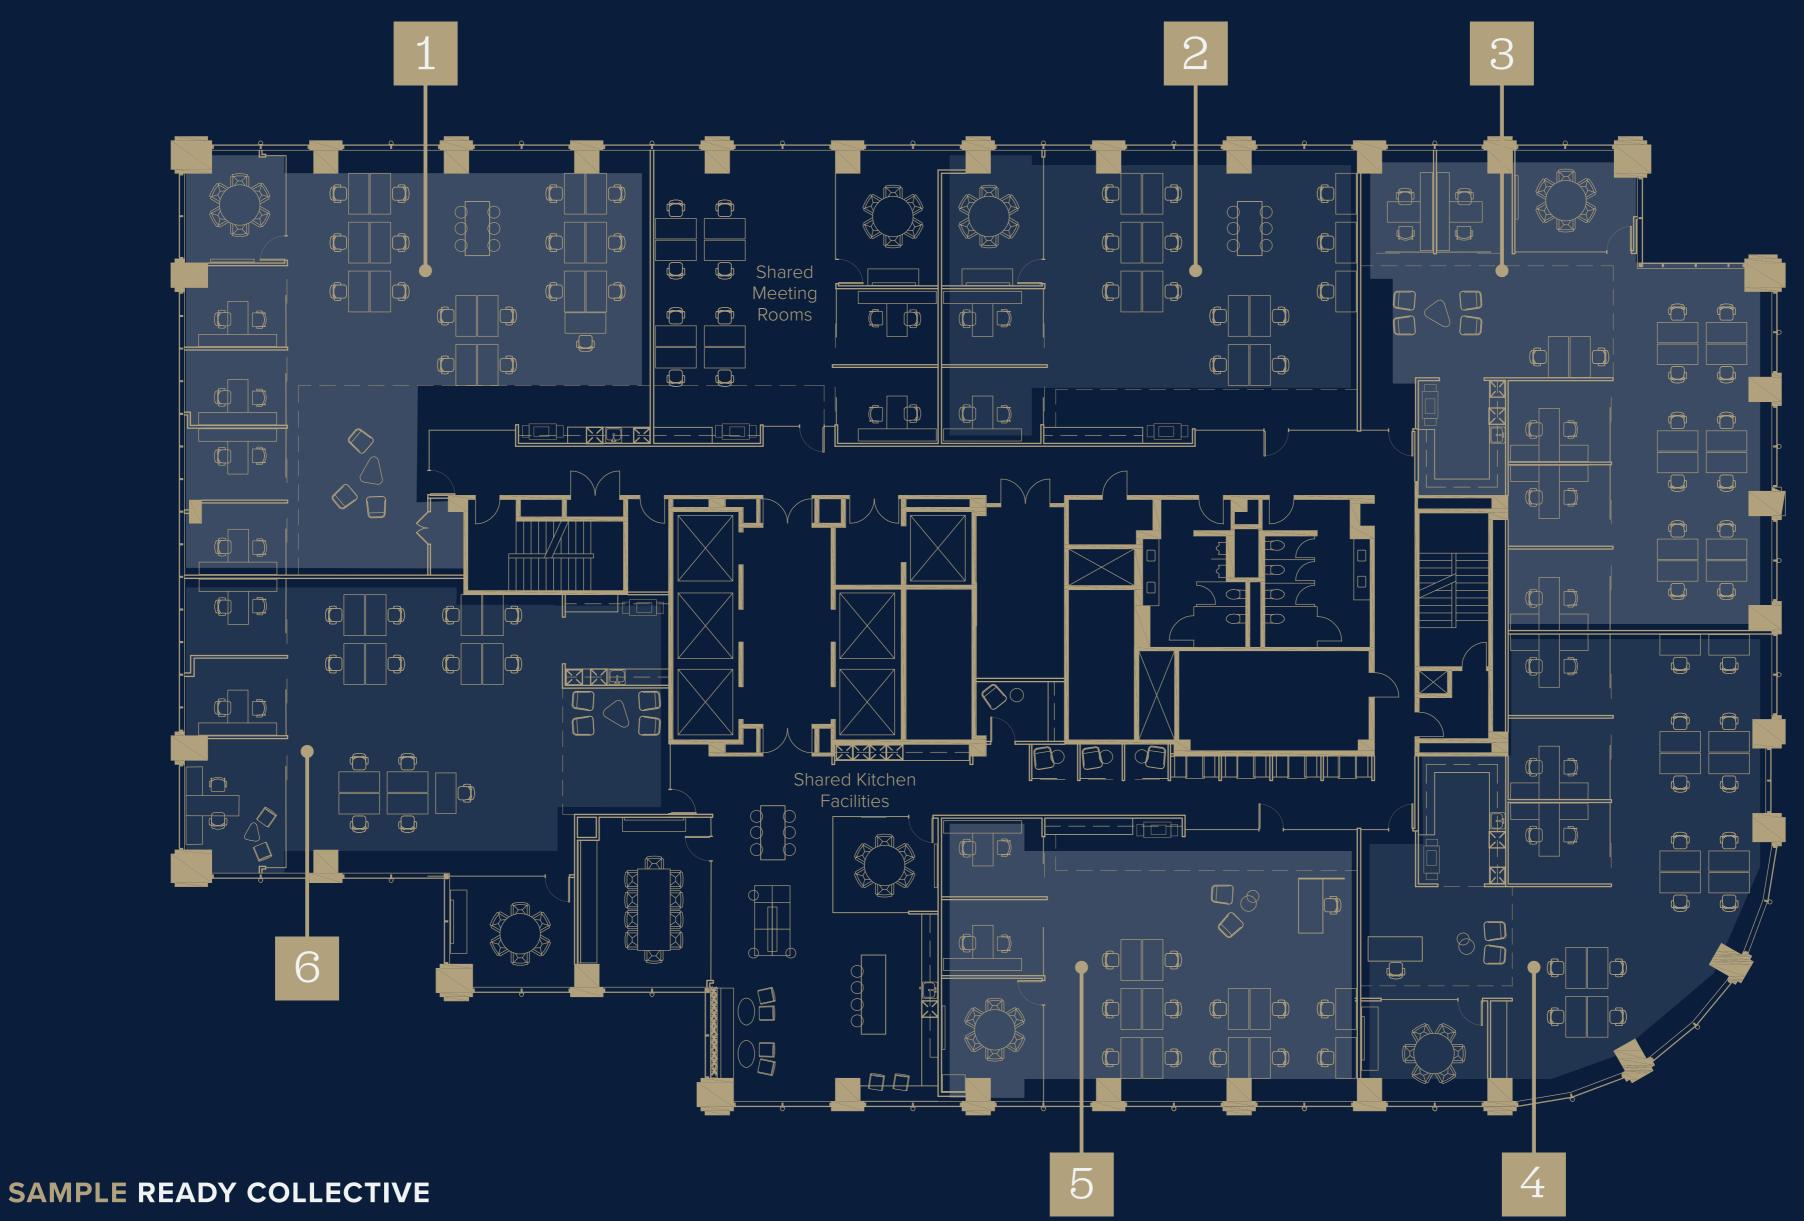

# Ready Collective

Ready Collective provides highly amenitized communal space with dedicated suites for an enhanced professional footprint. Enjoy exclusive on-floor amenities within the space such as meeting rooms, collaborative areas, coffee bars, or kitchen facilities. Each private suite comes fully built-out, furnished, and WiFi connected for immediate occupancy.

|           | READY<br>SUITES | READY<br>SUITES+ | READY<br>COLLECTIVE                          |
|-----------|-----------------|------------------|----------------------------------------------|
| CONDITION | Built Out       | Built Out        | Built Out                                    |
| TERM      | 1-5 Years       | 1-5 Years        | Monthly-Yearly                               |
| OCCUPANCY | < 30 Days       | Immediate        | Immediate                                    |
| ACCESS    | 24-Hour         | 24-Hour          | 24-Hour                                      |
| FURNISHED |                 | <b>V</b>         |                                              |
| TELECOM   | In 2 Weeks      | Wired            | Wired                                        |
| AMENITIES | Full Access     | Full Access      | Full Access + Exclusive Collective Amenities |